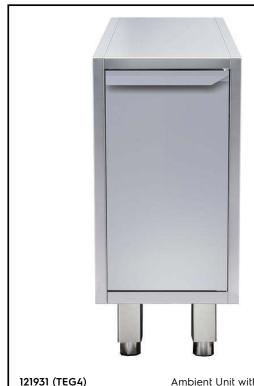

## Modular Preparation 400 mm Ambient Unit with 1 Door & GN 1/1 Runners

| ITEM #  |   |
|---------|---|
| MODEL # |   |
| NAME #  |   |
| SIS #   |   |
|         | _ |
| AIA#    |   |

Ambient Unit with 1 door and 1/1GN runners, 400mm

# Modular Preparation 400 mm Ambient Unit with 1 Door & GN 1/1 Runners

## **Key Information:**

Cabinet width: 121931 (TEG4) Cabinet depth:

Cabinet height:

330 mm 620 mm 645 mm

N° of doors:

Door Type: Hinged
External dimensions, Width: 400 mm
External dimensions, Depth: 680 mm
External dimensions, Height: 860 mm
Net weight: 40 kg