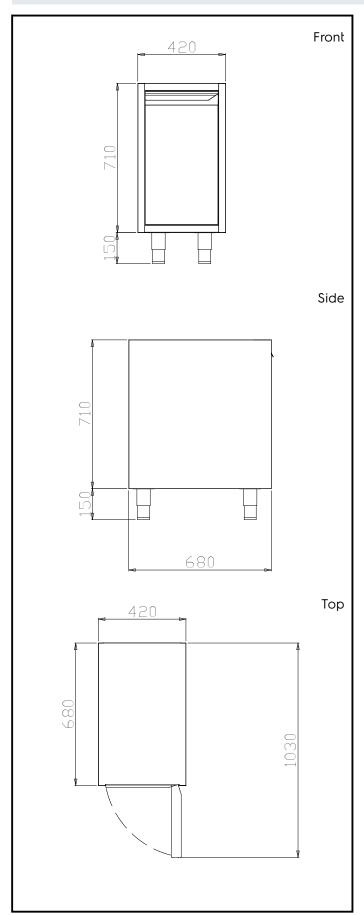

## **Key Information:**

Cabinet width: 121931 (TEG4) Cabinet depth:

Cabinet height:

330 mm 620 mm 645 mm

N° of doors:

Door Type: Hinged
External dimensions, Width: 400 mm
External dimensions, Depth: 680 mm
External dimensions, Height: 860 mm
Net weight: 40 kg